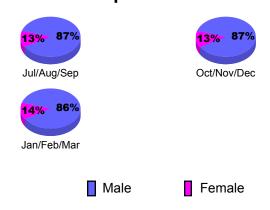

| Actual            | Gain/       | Gain/       |  |  |  |
| 25.3              | Memb        | New            | Dropped           | Loss of     | Loss of     |  |  |  |
| Month             | <u>Goal</u> | <u>Memb</u>    | <u>Memb</u>       | <u>Memb</u> | <u>Memb</u> |  |  |  |
| Jul/Aug/Sep       | -15         | 24             | -68               | -44         | -9          |  |  |  |
| Oct/Nov/Dec       | 1           | 35             | -47               | -12         | 10          |  |  |  |
| Jan/Feb/Mar       | 16          | 41             | -36               | 5           | 20          |  |  |  |
| Totals            | 2           | 100            | -151              | -51         | 21          |  |  |  |



# **Gender Comparison 2010-2011**

Oct/Nov/Dec

Jan/Feb/Mar

Previous Year