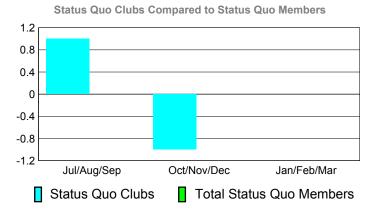

### YTD Status Quo Clubs 2010-2011

| <u>MEMBERSHIP</u> |             |                |                   |             |             |  |  |  |
|-------------------|-------------|----------------|-------------------|-------------|-------------|--|--|--|
|                   | <u>N</u>    | <u> Aember</u> | <u>Membership</u> |             |             |  |  |  |
|                   |             | 201            | 2009-2010         |             |             |  |  |  |
|                   |             |                |                   |             |             |  |  |  |
|                   | Net         | Actual         | Actual            | Gain/       | Gain/       |  |  |  |
| 25.3              | Memb        | New            | Dropped           | Loss of     | Loss of     |  |  |  |
| Month             | <u>Goal</u> | <u>Memb</u>    | <u>Memb</u>       | <u>Memb</u> | <u>Memb</u> |  |  |  |
| Jul/Aug/Sep       | -15         | 24             | -68               | -44         | -9          |  |  |  |
| Oct/Nov/Dec       | 1           | 35             | -47               | -12         | 10          |  |  |  |
| Jan/Feb/Mar       | 16          | 41             | -36               | 5           | 20          |  |  |  |
| Totals            | 2           | 100            | -151              | -51         | 21          |  |  |  |