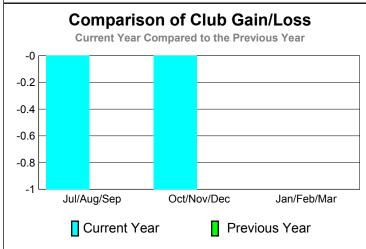

|             |                     | <u>Club</u><br><b>201</b>     |                                   | <u>Clubs</u><br>2009-2010        |                                  |
|-------------|---------------------|-------------------------------|-----------------------------------|----------------------------------|----------------------------------|
| Month       | New<br>Club<br>Goal | Actual<br>New<br><u>Clubs</u> | Actual<br>Dropped<br><u>Clubs</u> | Gain/<br>Loss of<br><u>Clubs</u> | Gain/<br>Loss of<br><u>Clubs</u> |
| Jul/Aug/Sep | 0                   | 0                             | -1                                | -1                               | 0                                |
| Oct/Nov/Dec | 0                   | 0                             | -1                                | -1                               | 0                                |
| Jan/Feb/Mar | 1                   | 0                             | 0                                 | 0                                | 0                                |