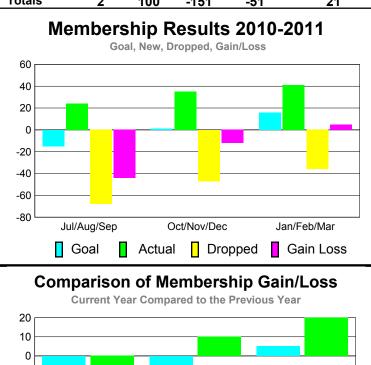

### YTD Status Quo Clubs 2010-2011

| <u>MEMBERSHIP</u> |             |                |                   |             |             |  |  |  |
|-------------------|-------------|----------------|-------------------|-------------|-------------|--|--|--|
|                   | <u>N</u>    | <u> Aember</u> | <u>Membership</u> |             |             |  |  |  |
|                   |             | 201            | 2009-2010         |             |             |  |  |  |
|                   |             |                |                   |             |             |  |  |  |
|                   | Net         | Actual         | Actual            | Gain/       | Gain/       |  |  |  |
| 25.3              | Memb        | New            | Dropped           | Loss of     | Loss of     |  |  |  |
| Month             | <u>Goal</u> | <u>Memb</u>    | <u>Memb</u>       | <u>Memb</u> | <u>Memb</u> |  |  |  |
| Jul/Aug/Sep       | -15         | 24             | -68               | -44         | -9          |  |  |  |
| Oct/Nov/Dec       | 1           | 35             | -47               | -12         | 10          |  |  |  |
| Jan/Feb/Mar       | 16          | 41             | -36               | 5           | 20          |  |  |  |
| Totals            | 2           | 100            | -151              | -51         | 21          |  |  |  |